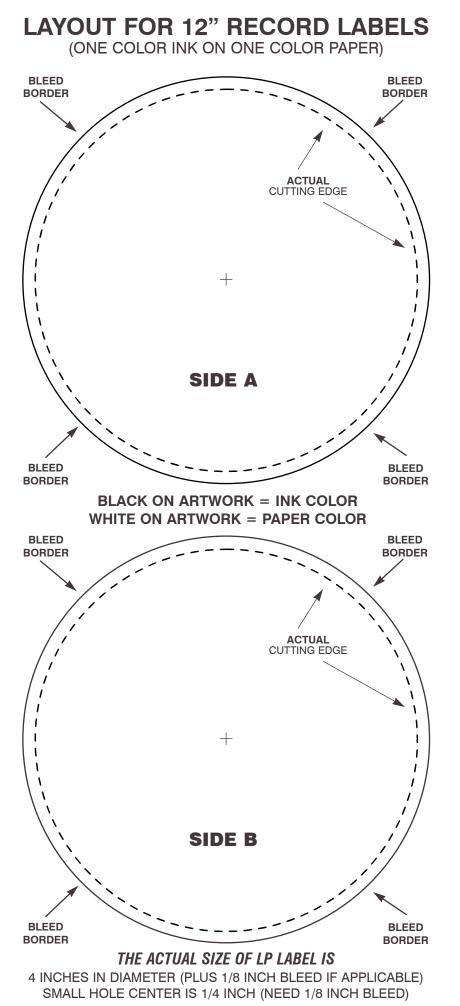

## NOTES:

- PLEASE CHOOSE EASILY READABLE COLOR COMBINATIONS. NOT EVERY INK WILL SHOW UP ON EVERY COLOR PAPER.
- IF IMAGE OR BACKGROUND IS TO RUN OFF EDGE OF LABEL ARTWORK <u>MUST</u> EXTEND AT LEAST 1/8 OF AN INCH TO <u>BLEED BORDER</u> AND EXTEND ALL THE WAY TO THE CENTER HOLE.
- ALL TEXT SHOULD BE INSIDE 1/8 OF AN INCH INSIDE CUTTING EDGE. IMAGE THAT IS MEANT TO BE KEPT MUST STAY AWAY FROM CUTTING EDGE!
- CAMERA READY ARTWORK SHOULD BE A GOOD SHARP BLACK AND WHITE LASER PRINTOUT. PRINTOUTS DONE FROM AN INK JET PRINTER TEND TO BE NOT AS SHARP OF AN IMAGE.
- DIGITAL FILES <u>MUST</u> BE AT 300 DPI RESOLUTION OR HIGHER. A PRINTOUT <u>MUST BE</u> INCLUDED WITH DISK OR EXTRA CHARGES WILL APPLY. DO NOT EMBED TEMPLATE INTO YOUR DIGITAL ARTWORK. IF YOU DO TEMPLATE WILL SHOW UP ON LABEL.
- IF YOU HAVE ANY QUESTIONS OR CONCERNS PLEASE CALL CUSTOMER SERVICE AT (615) 256-7429.